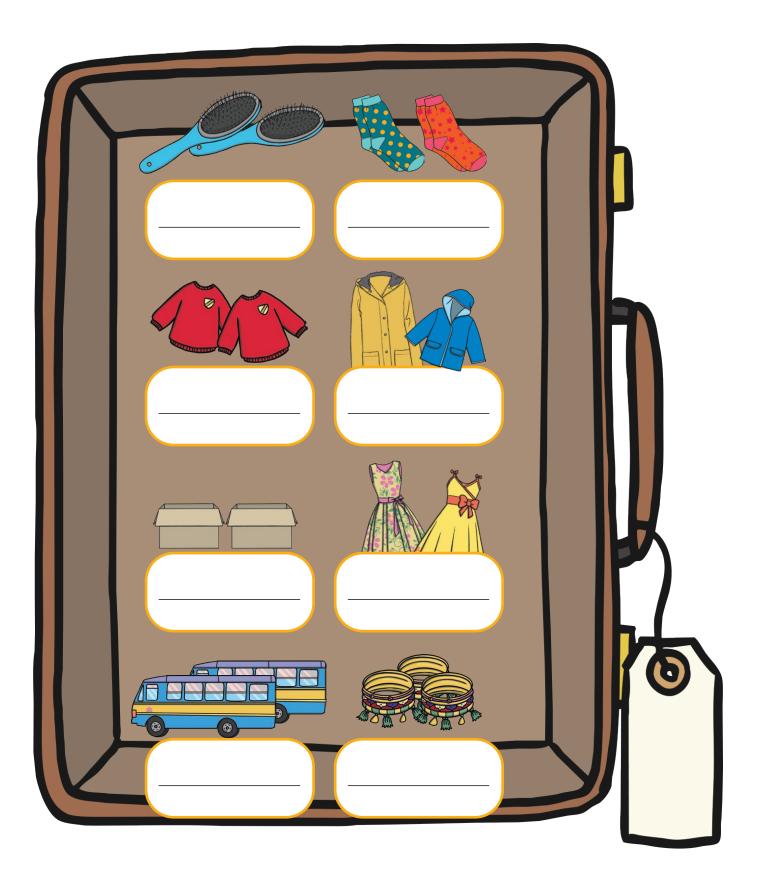

## Fill the Suitcase

Ben and Sam are packing up their suitcases to go home. Can you write down what they have packed underneath each picture?

## Challenge

Two of the items do not belong in a suitcase. Can you choose which two and write a sentence about each one?

| The two things that do | not belong are | and |  |
|------------------------|----------------|-----|--|
| 5                      | J _            |     |  |