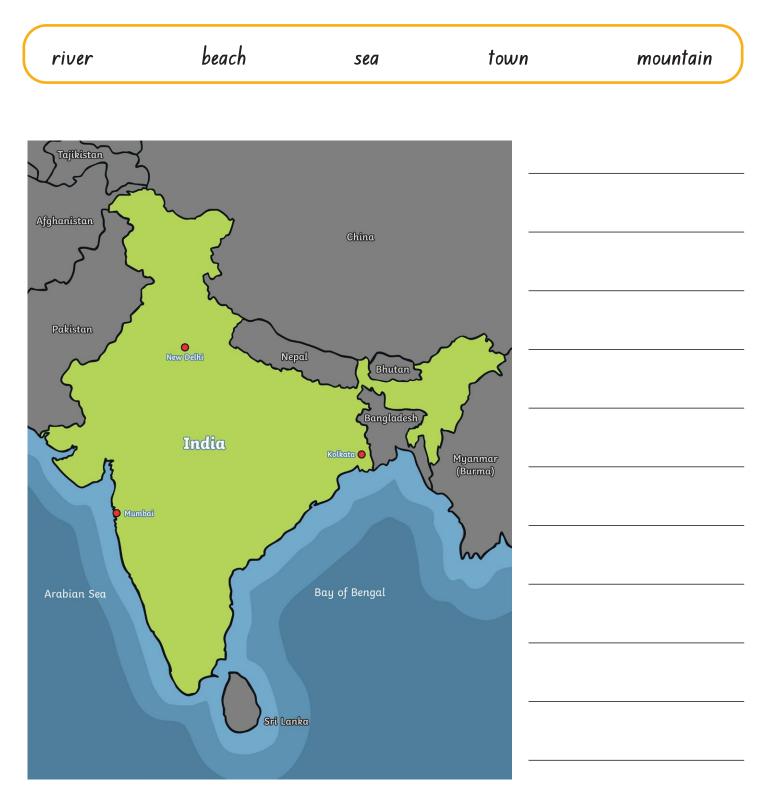

## **Mapping Plurals**

Look at this map of India. Here is a list of some things you might find on the map. Can you add -**s** or -**es** to the words and write your own list along the side of the map? Write down any other things you think you may find on this map.